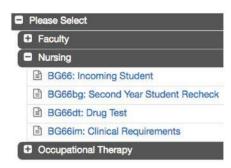

## **Payment Information**

The cost for your background check is \$52. Your payment options include Visa, Mastercard, Discover, Debit, electronic check and money orders. Note: Use of electronic check or money order will delay order processing until payment is received.